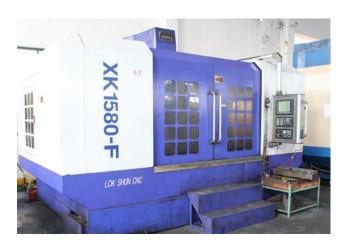

#### **Equipment**

| Machine Tools            | Model                                       | Amount | Notes |
|--------------------------|---------------------------------------------|--------|-------|
| Injection Machine        | 88T(2), 128T(2), 380<br>T 350 T 160 T 1000T | 8      |       |
| CNC Machining Center     | XK1580-F                                    | 2      |       |
| CNC Engraving<br>Machine | 900X100(2) 450X500                          | 3      |       |
| EDM                      | 550X650                                     | 2      |       |
| Milling Machine          | 1800                                        | 2      |       |
| Grinding Machine         | 1600                                        | 2      |       |