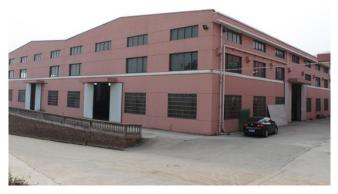

# Who Are We

Found: 2002

Company Type: Private

Founder: Shen Jingbo (Kevin Shen)

Area: 3500 square meters

Founded in 2002, Ningbo Chenshen Plastic Industry excels in injection mold manufacturing and injection molding for global brands like Volkswagen, BMW, Honda, Toyota, Ford, and GM. We deliver high-quality mold design and injection molding services for automotive, medical equipment, home appliance, toys, industrial parts and electronics, reaching markets in Germany, Japan, USA, and beyond. Our focus is on efficiency, quality, and client success.



#### **Our Services & Products**

Mold Designing

**CNC** Machining

**Mold Tooling** 

Injection Molding

Mass Production of Plastic Parts

Prototype Mold Development

Parts post-processing

Assemblying



#### Company Outside View











Sample Room











#### **CNC Machining**











#### Injection Molding











#### Warehouse











Mold Storage





#### **Equipment**

| Machine Tools            | Model                                       | Amount | Notes |
|--------------------------|---------------------------------------------|--------|-------|
| Injection Machine        | 88T(2), 128T(2), 380<br>T 350 T 160 T 1000T | 8      |       |
| CNC Machining Center     | XK1580-F                                    | 2      |       |
| CNC Engraving<br>Machine | 900X100(2) 450X500                          | 3      |       |
| EDM                      | 550X650                                     | 2      |       |
| Milling Machine          | 1800                                        | 2      |