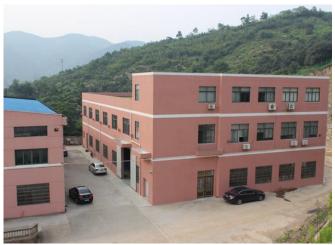

Who Are We

Found: 2002

Company Type: Private

Founder: Shen Jingbo (Kevin Shen)

Area: 3500 square meters

Founded in 2002, Ningbo Chenshen Plastic Industry excels in injection mold manufacturing and injection molding for global brands like Volkswagen, BMW, Honda, Toyota, Ford, and GM. We deliver high-quality mold design and injection molding services for automotive, medical equipment, home appliance, toys, industrial parts and electronics, reaching markets in Germany, Japan, USA, and beyond. Our focus is on efficiency, quality, and client success.



#### **Our Services & Products**

Mold Designing

**CNC** Machining

**Mold Tooling** 

Injection Molding

Mass Production of Plastic Parts

Prototype Mold Development

Parts post-processing

Assemblying



#### Company Outside View











Sample Room











#### **CNC Machining**











#### Injection Molding











#### Warehouse











Mold Storage





#### **Equipment**

| Machine Tools            | Model                                       | Amount | Notes |
|--------------------------|---------------------------------------------|--------|-------|
| Injection Machine        | 88T(2), 128T(2), 380<br>T 350 T 160 T 1000T | 8      |       |
| CNC Machining Center     | XK1580-F                                    | 2      |       |
| CNC Engraving<br>Machine | 900X100(2) 450X500                          | 3      |       |
| EDM                      | 550X650                                     | 2      |       |
| Milling Machine          | 1800                                        | 2      |