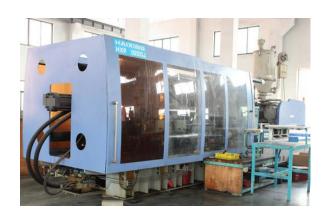

#### Injection Molding

#### **Equipment**

| Machine Tools            | Model                                       | Amount | Notes |
|--------------------------|---------------------------------------------|--------|-------|
| Injection Machine        | 88T(2), 128T(2), 380<br>T 350 T 160 T 1000T | 8      |       |
| CNC Machining Center     | XK1580-F                                    | 2      |       |
| CNC Engraving<br>Machine | 900X100(2) 450X500                          | 3      |       |
| EDM                      | 550X650                                     | 2      |       |
| Milling Machine          | 1800                                        | 2      |       |
| Grinding Machine         | 1600                                        | 2      |       |