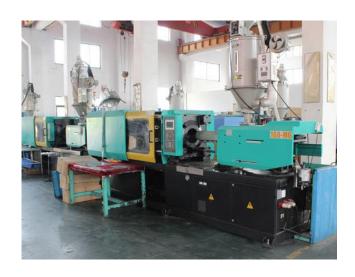

#### Injection Molding

#### **Equipment**

| Machine Tools            | Model                                       | Amount | Notes |
|--------------------------|---------------------------------------------|--------|-------|
| Injection Machine        | 88T(2), 128T(2), 380<br>T 350 T 160 T 1000T | 8      |       |
| CNC Machining Center     | XK1580-F                                    | 2      |       |
| CNC Engraving<br>Machine | 900X100(2) 450X500                          | 3      |       |
| EDM                      | 550X650                                     | 2      |       |
| Milling Machine          | 1800                                        | 2      |       |
| Grinding Machine         | 1600                                        | 2      |       |