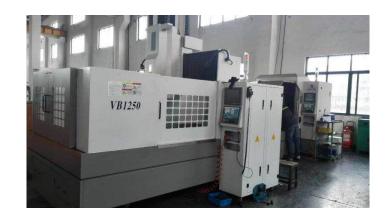

#### **Equipment**

| Machine Tools            | Model                                       | Amount | Notes |
|--------------------------|---------------------------------------------|--------|-------|
| Injection Machine        | 88T(2), 128T(2), 380<br>T 350 T 160 T 1000T | 8      |       |
| CNC Machining Center     | XK1580-F                                    | 2      |       |
| CNC Engraving<br>Machine | 900X100(2) 450X500                          | 3      |       |
| EDM                      | 550X650                                     | 2      |       |
| Milling Machine          | 1800                                        | 2      |       |
| Grinding Machine         | 1600                                        | 2      |       |