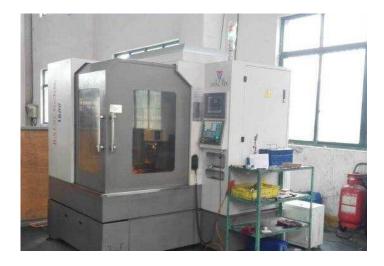

#### **CNC Machining**

#### **Equipment**

| Machine Tools            | Model                                       | Amount | Notes |
|--------------------------|---------------------------------------------|--------|-------|
| Injection Machine        | 88T(2), 128T(2), 380<br>T 350 T 160 T 1000T | 8      |       |
| CNC Machining Center     | XK1580-F                                    | 2      |       |
| CNC Engraving<br>Machine | 900X100(2) 450X500                          | 3      |       |
| EDM                      | 550X650                                     | 2      |       |
| Milling Machine          | 1800                                        | 2      |       |
| Grinding Machine         | 1600                                        | 2      |       |