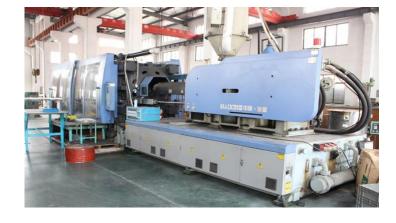

#### Injection Molding

#### **Equipment**

| Machine Tools            | Model                                       | Amount | Notes |
|--------------------------|---------------------------------------------|--------|-------|
| Injection Machine        | 88T(2), 128T(2), 380<br>T 350 T 160 T 1000T | 8      |       |
| CNC Machining Center     | XK1580-F                                    | 2      |       |
| CNC Engraving<br>Machine | 900X100(2) 450X500                          | 3      |       |
| EDM                      | 550X650                                     | 2      |       |
| Milling Machine          | 1800                                        | 2      |       |
| Grinding Machine         | 1600                                        | 2      |       |