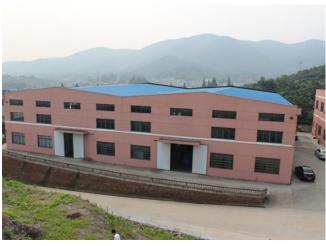

### Who Are We

Found: 2002

Company Type: Private

Founder: Shen Jingbo (Kevin Shen)

Area: 3500 square meters

Founded in 2002, Ningbo Chenshen Plastic Industry excels in injection mold manufacturing and injection molding for global brands like Volkswagen, BMW, Honda, Toyota, Ford, and GM. We deliver high-quality mold design and injection molding services for automotive, medical equipment, home appliance, toys, industrial parts and electronics, reaching markets in Germany, Japan, USA, and beyond. Our focus is on efficiency, quality, and client success.



#### **Our Services & Products**

Mold Designing

**CNC** Machining

**Mold Tooling** 

Injection Molding

Mass Production of Plastic Parts

Prototype Mold Development

Parts post-processing

Assemblying



#### Company Outside View











Sample Room











#### **CNC Machining**











#### Injection Molding











#### Warehouse











Mold Storage





#### **Equipment**

| Machine Tools            | Model                                       | Amount | Notes |
|--------------------------|---------------------------------------------|--------|-------|
| Injection Machine        | 88T(2), 128T(2), 380<br>T 350 T 160 T 1000T | 8      |       |
| CNC Machining Center     | XK1580-F                                    | 2      |       |
| CNC Engraving<br>Machine | 900X100(2) 450X500                          | 3      |       |
| EDM                      | 550X650                                     | 2      |       |
| Milling Machine          | 1800                                        | 2      |