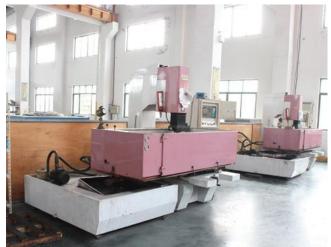

#### **Equipment**

| Machine Tools            | Model                                       | Amount | Notes |
|--------------------------|---------------------------------------------|--------|-------|
| Injection Machine        | 88T(2), 128T(2), 380<br>T 350 T 160 T 1000T | 8      |       |
| CNC Machining Center     | XK1580-F                                    | 2      |       |
| CNC Engraving<br>Machine | 900X100(2) 450X500                          | 3      |       |
| EDM                      | 550X650                                     | 2      |       |
| Milling Machine          | 1800                                        | 2      |       |
| Grinding Machine         | 1600                                        | 2      |       |